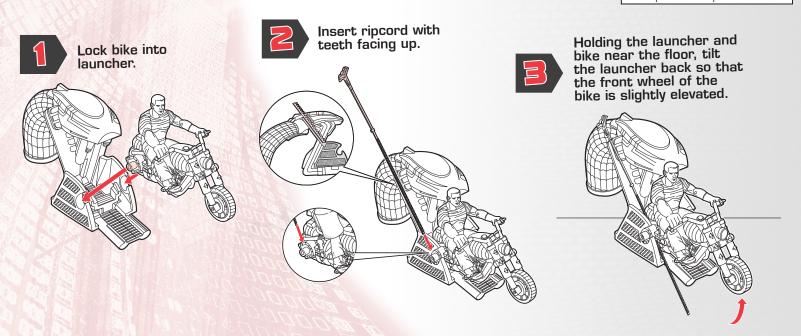

## SPIDER-MAN.S

SANDMAN'S Sand Rider

## **WARNING:**

CHOKING HAZARD-Small parts. Not for children under 3 years. AGES 4+ 69225/69129 Asst.

## **CAUTION:**

Hair entanglement may result if child's hair comes in contact with moving parts of toy. Adult supervision is required.





The bike can be launched without the launcher too!



Lower both wheels of the bike to the floor.



For better performance: Give the launcher a slight push forward as you launch!











Not suitable for children under 3 years because of small parts — choking hazard.

Spider-Man and all related characters and the distinctive likeness thereof: TM & © 2007 Marvel Characters, Inc. Spider-Man 3, the Movie: TM & @ 2007 Columbia Pictures Industries, Inc. All rights reserved. www.marvel.com

®\* and/or TM\* & © 2007 Hasbro. All Rights Reserved. TM & ® denote U.S. Trademarks.

P/N: 6690060000

The bike will launch

and race away!