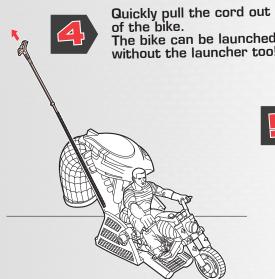

## SPIDER-MAN.S

SANDMAN'S Sand Rider

## **WARNING:**

CHOKING HAZARD-Small parts. Not for children under 3 years. AGES 4+ 69225/69129 Asst.

## **CAUTION:**

Hair entanglement may result if child's hair comes in contact with moving parts of toy. Adult supervision is required.





The bike can be launched without the launcher too!



Lower both wheels of the bike to the floor.



For better performance: Give the launcher a slight push forward as you launch!











Not suitable for children under 3 years because of small parts — choking hazard.

Spider-Man and all related characters and the distinctive likeness thereof: TM & © 2007 Marvel Characters, Inc. Spider-Man 3, the Movie: TM & @ 2007 Columbia Pictures Industries, Inc. All rights reserved. www.marvel.com

®\* and/or TM\* & © 2007 Hasbro. All Rights Reserved. TM & ® denote U.S. Trademarks.

P/N: 6690060000

The bike will launch

and race away!