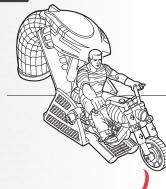

## **CAUTION:**

Hair entanglement may result if child's hair comes in contact with moving parts of toy. Adult supervision is required.

The bike can be launched without the launcher too!

Lower both wheels of the bike to the floor.